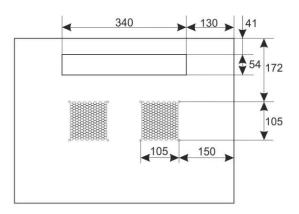

## 2. Specifications:

| SPECIFICATIONS          |                                                                                                                                                                                                                                                                                                                                                                                                                                                                                       |  |  |  |  |
|-------------------------|---------------------------------------------------------------------------------------------------------------------------------------------------------------------------------------------------------------------------------------------------------------------------------------------------------------------------------------------------------------------------------------------------------------------------------------------------------------------------------------|--|--|--|--|
| Mounting dimensions:    | ons: W=19", H=6U, D=270mm                                                                                                                                                                                                                                                                                                                                                                                                                                                             |  |  |  |  |
| External dimensions:    | W=600, H=370, D=450 [mm, +/-2]                                                                                                                                                                                                                                                                                                                                                                                                                                                        |  |  |  |  |
| Net/gross weight:       | 16,5 / 18 [kg]                                                                                                                                                                                                                                                                                                                                                                                                                                                                        |  |  |  |  |
|                         | - RACK mounting rails: cold-rolled steel SPCC 1,5mm                                                                                                                                                                                                                                                                                                                                                                                                                                   |  |  |  |  |
|                         | - mounting plate: cold-rolled steel SPCC 1,5mm                                                                                                                                                                                                                                                                                                                                                                                                                                        |  |  |  |  |
| Materials:              | - cabinet: cold-rolled steel SPCC 1,2mm RAL 9004                                                                                                                                                                                                                                                                                                                                                                                                                                      |  |  |  |  |
|                         | - front door: 5mm toughened glass / SPCC 1,2mm RAL 9004                                                                                                                                                                                                                                                                                                                                                                                                                               |  |  |  |  |
|                         | - side panels: cold-rolled steel SPCC 1,2mm RAL 9004                                                                                                                                                                                                                                                                                                                                                                                                                                  |  |  |  |  |
| Static load:            | 70 kg                                                                                                                                                                                                                                                                                                                                                                                                                                                                                 |  |  |  |  |
| Use:                    | inside, IP20                                                                                                                                                                                                                                                                                                                                                                                                                                                                          |  |  |  |  |
| Notes:                  | <ul> <li>adjustable distance between front and rear RACK rails (range - see point 5)</li> <li>ventilation holes in the top panel (2 x 105x105mm - mounting dimensions)</li> <li>cable ducts in the top and bottom panel (340x54mm)</li> <li>lockable front door – repeatable code (2 keys included)</li> <li>possibility of reverse front door – opening left/right</li> <li>side panels - lock assembly possible - RAZB16 (additional equipment)</li> <li>fully assembled</li> </ul> |  |  |  |  |
| Declarations, warranty: | RoHS, 12 months from the date of purchase                                                                                                                                                                                                                                                                                                                                                                                                                                             |  |  |  |  |