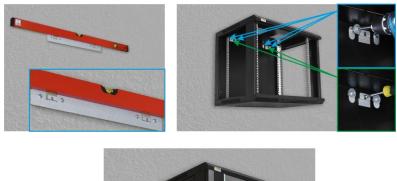

# 5. RACK 19" profiles- change of spacing

6. Assembly of RACK cabinet Choose appropriate mounting pins depending on type of substrate.

| MANUFACTURER                             |
|------------------------------------------|
| Pulsar sp. j.                            |
| Siedlec 150                              |
| 32-744 Łapczyca, Poland                  |
| Tel. 14-610-19-40, Fax. 14-610-19-50     |
| e-mail: biuro@pulsar.pl, sales@pulsar.pl |
| http:// www.pulsar.pl, www.zasilacze.pl  |