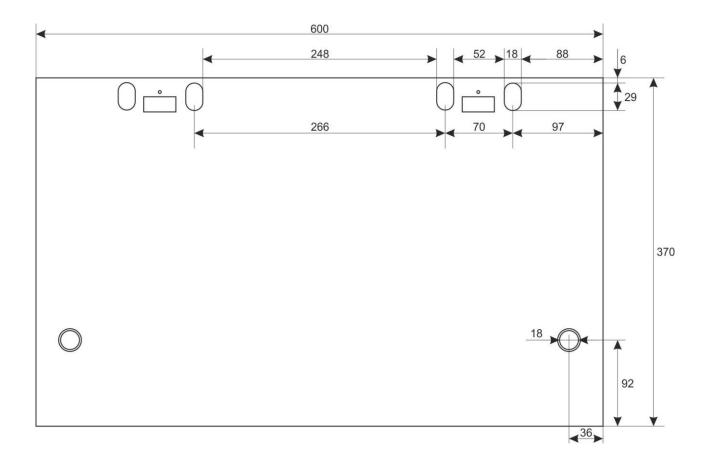

## 2. Specifications:

| SPECIFICATIONS          |                                                                                                                                                                                                                                                                                                                                                                                                                                                                                       |  |  |  |  |
|-------------------------|---------------------------------------------------------------------------------------------------------------------------------------------------------------------------------------------------------------------------------------------------------------------------------------------------------------------------------------------------------------------------------------------------------------------------------------------------------------------------------------|--|--|--|--|
| Mounting dimensions:    | ons: W=19", H=6U, D=270mm                                                                                                                                                                                                                                                                                                                                                                                                                                                             |  |  |  |  |
| External dimensions:    | W=600, H=370, D=450 [mm, +/-2]                                                                                                                                                                                                                                                                                                                                                                                                                                                        |  |  |  |  |
| Net/gross weight:       | 16,5 / 18 [kg]                                                                                                                                                                                                                                                                                                                                                                                                                                                                        |  |  |  |  |
|                         | - RACK mounting rails: cold-rolled steel SPCC 1,5mm                                                                                                                                                                                                                                                                                                                                                                                                                                   |  |  |  |  |
|                         | - mounting plate: cold-rolled steel SPCC 1,5mm                                                                                                                                                                                                                                                                                                                                                                                                                                        |  |  |  |  |
| Materials:              | - cabinet: cold-rolled steel SPCC 1,2mm RAL 9004                                                                                                                                                                                                                                                                                                                                                                                                                                      |  |  |  |  |
|                         | - front door: 5mm toughened glass / SPCC 1,2mm RAL 9004                                                                                                                                                                                                                                                                                                                                                                                                                               |  |  |  |  |
|                         | - side panels: cold-rolled steel SPCC 1,2mm RAL 9004                                                                                                                                                                                                                                                                                                                                                                                                                                  |  |  |  |  |
| Static load:            | 70 kg                                                                                                                                                                                                                                                                                                                                                                                                                                                                                 |  |  |  |  |
| Use:                    | inside, IP20                                                                                                                                                                                                                                                                                                                                                                                                                                                                          |  |  |  |  |
| Notes:                  | <ul> <li>adjustable distance between front and rear RACK rails (range - see point 5)</li> <li>ventilation holes in the top panel (2 x 105x105mm - mounting dimensions)</li> <li>cable ducts in the top and bottom panel (340x54mm)</li> <li>lockable front door – repeatable code (2 keys included)</li> <li>possibility of reverse front door – opening left/right</li> <li>side panels - lock assembly possible - RAZB16 (additional equipment)</li> <li>fully assembled</li> </ul> |  |  |  |  |
| Declarations, warranty: | RoHS, 12 months from the date of purchase                                                                                                                                                                                                                                                                                                                                                                                                                                             |  |  |  |  |