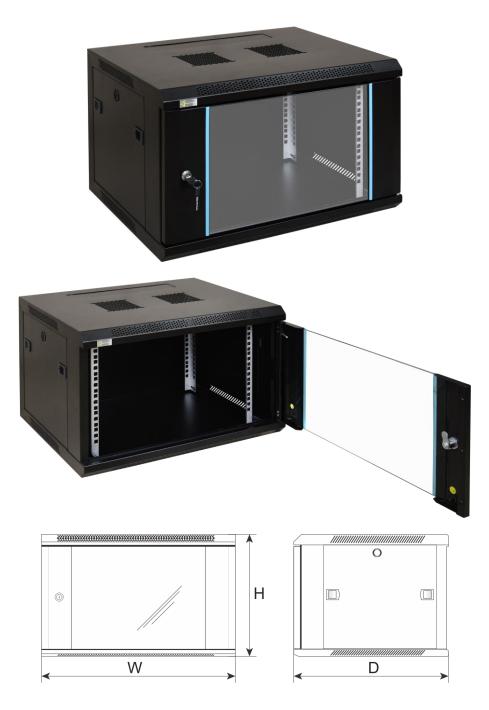

## 2. Specifications:

| SPECIFICATIONS          |                                                                                                                                                                                                                                                                                                                                                                                                                                                                                       |  |  |  |  |
|-------------------------|---------------------------------------------------------------------------------------------------------------------------------------------------------------------------------------------------------------------------------------------------------------------------------------------------------------------------------------------------------------------------------------------------------------------------------------------------------------------------------------|--|--|--|--|
| Mounting dimensions:    | ons: W=19", H=6U, D=270mm                                                                                                                                                                                                                                                                                                                                                                                                                                                             |  |  |  |  |
| External dimensions:    | W=600, H=370, D=450 [mm, +/-2]                                                                                                                                                                                                                                                                                                                                                                                                                                                        |  |  |  |  |
| Net/gross weight:       | 16,5 / 18 [kg]                                                                                                                                                                                                                                                                                                                                                                                                                                                                        |  |  |  |  |
|                         | - RACK mounting rails: cold-rolled steel SPCC 1,5mm                                                                                                                                                                                                                                                                                                                                                                                                                                   |  |  |  |  |
|                         | - mounting plate: cold-rolled steel SPCC 1,5mm                                                                                                                                                                                                                                                                                                                                                                                                                                        |  |  |  |  |
| Materials:              | - cabinet: cold-rolled steel SPCC 1,2mm RAL 9004                                                                                                                                                                                                                                                                                                                                                                                                                                      |  |  |  |  |
|                         | - front door: 5mm toughened glass / SPCC 1,2mm RAL 9004                                                                                                                                                                                                                                                                                                                                                                                                                               |  |  |  |  |
|                         | - side panels: cold-rolled steel SPCC 1,2mm RAL 9004                                                                                                                                                                                                                                                                                                                                                                                                                                  |  |  |  |  |
| Static load:            | 70 kg                                                                                                                                                                                                                                                                                                                                                                                                                                                                                 |  |  |  |  |
| Use:                    | inside, IP20                                                                                                                                                                                                                                                                                                                                                                                                                                                                          |  |  |  |  |
| Notes:                  | <ul> <li>adjustable distance between front and rear RACK rails (range - see point 5)</li> <li>ventilation holes in the top panel (2 x 105x105mm - mounting dimensions)</li> <li>cable ducts in the top and bottom panel (340x54mm)</li> <li>lockable front door – repeatable code (2 keys included)</li> <li>possibility of reverse front door – opening left/right</li> <li>side panels - lock assembly possible - RAZB16 (additional equipment)</li> <li>fully assembled</li> </ul> |  |  |  |  |
| Declarations, warranty: | RoHS, 12 months from the date of purchase                                                                                                                                                                                                                                                                                                                                                                                                                                             |  |  |  |  |

## 3. Structure of the cabinet.

EN