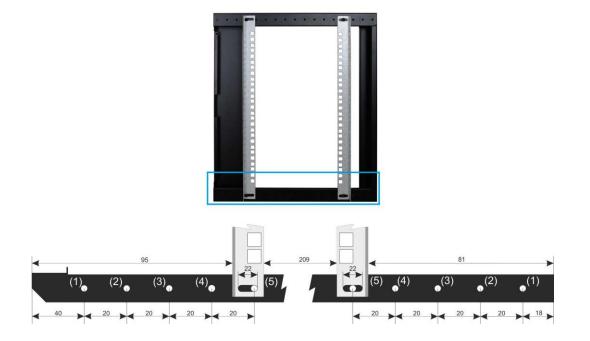

# 5. RACK 19" profiles- change of spacing

6. Assembly of RACK cabinet Choose appropriate mounting pins depending on type of substrate.

| MANUFACTURER                             |
|------------------------------------------|
| Pulsar sp. j.                            |
| Siedlec 150                              |
| 32-744 Łapczyca, Poland                  |
| Tel. 14-610-19-40, Fax. 14-610-19-50     |
| e-mail: biuro@pulsar.pl, sales@pulsar.pl |
| http:// www.pulsar.pl, www.zasilacze.pl  |