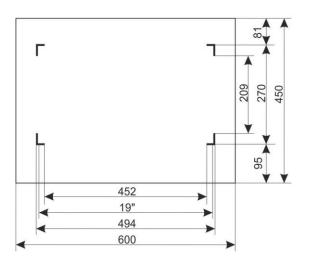

## 2. Specifications:

| SPECIFICATIONS          |                                                                                                                                                                                                                                                                                                                                                                                                                                                                                       |  |  |  |  |
|-------------------------|---------------------------------------------------------------------------------------------------------------------------------------------------------------------------------------------------------------------------------------------------------------------------------------------------------------------------------------------------------------------------------------------------------------------------------------------------------------------------------------|--|--|--|--|
| Mounting dimensions:    | ons: W=19", H=6U, D=270mm                                                                                                                                                                                                                                                                                                                                                                                                                                                             |  |  |  |  |
| External dimensions:    | W=600, H=370, D=450 [mm, +/-2]                                                                                                                                                                                                                                                                                                                                                                                                                                                        |  |  |  |  |
| Net/gross weight:       | 16,5 / 18 [kg]                                                                                                                                                                                                                                                                                                                                                                                                                                                                        |  |  |  |  |
|                         | - RACK mounting rails: cold-rolled steel SPCC 1,5mm                                                                                                                                                                                                                                                                                                                                                                                                                                   |  |  |  |  |
|                         | - mounting plate: cold-rolled steel SPCC 1,5mm                                                                                                                                                                                                                                                                                                                                                                                                                                        |  |  |  |  |
| Materials:              | - cabinet: cold-rolled steel SPCC 1,2mm RAL 9004                                                                                                                                                                                                                                                                                                                                                                                                                                      |  |  |  |  |
|                         | - front door: 5mm toughened glass / SPCC 1,2mm RAL 9004                                                                                                                                                                                                                                                                                                                                                                                                                               |  |  |  |  |
|                         | - side panels: cold-rolled steel SPCC 1,2mm RAL 9004                                                                                                                                                                                                                                                                                                                                                                                                                                  |  |  |  |  |
| Static load:            | 70 kg                                                                                                                                                                                                                                                                                                                                                                                                                                                                                 |  |  |  |  |
| Use:                    | inside, IP20                                                                                                                                                                                                                                                                                                                                                                                                                                                                          |  |  |  |  |
| Notes:                  | <ul> <li>adjustable distance between front and rear RACK rails (range - see point 5)</li> <li>ventilation holes in the top panel (2 x 105x105mm - mounting dimensions)</li> <li>cable ducts in the top and bottom panel (340x54mm)</li> <li>lockable front door – repeatable code (2 keys included)</li> <li>possibility of reverse front door – opening left/right</li> <li>side panels - lock assembly possible - RAZB16 (additional equipment)</li> <li>fully assembled</li> </ul> |  |  |  |  |
| Declarations, warranty: | RoHS, 12 months from the date of purchase                                                                                                                                                                                                                                                                                                                                                                                                                                             |  |  |  |  |