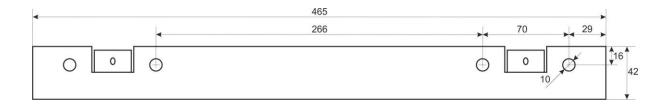

## 2. Specifications:

| SPECIFICATIONS          |                                                                                                                                                                                                                                                                                                                                                                                                                                                                                       |  |  |  |  |
|-------------------------|---------------------------------------------------------------------------------------------------------------------------------------------------------------------------------------------------------------------------------------------------------------------------------------------------------------------------------------------------------------------------------------------------------------------------------------------------------------------------------------|--|--|--|--|
| Mounting dimensions:    | ons: W=19", H=6U, D=270mm                                                                                                                                                                                                                                                                                                                                                                                                                                                             |  |  |  |  |
| External dimensions:    | W=600, H=370, D=450 [mm, +/-2]                                                                                                                                                                                                                                                                                                                                                                                                                                                        |  |  |  |  |
| Net/gross weight:       | 16,5 / 18 [kg]                                                                                                                                                                                                                                                                                                                                                                                                                                                                        |  |  |  |  |
|                         | - RACK mounting rails: cold-rolled steel SPCC 1,5mm                                                                                                                                                                                                                                                                                                                                                                                                                                   |  |  |  |  |
|                         | - mounting plate: cold-rolled steel SPCC 1,5mm                                                                                                                                                                                                                                                                                                                                                                                                                                        |  |  |  |  |
| Materials:              | - cabinet: cold-rolled steel SPCC 1,2mm RAL 9004                                                                                                                                                                                                                                                                                                                                                                                                                                      |  |  |  |  |
|                         | - front door: 5mm toughened glass / SPCC 1,2mm RAL 9004                                                                                                                                                                                                                                                                                                                                                                                                                               |  |  |  |  |
|                         | - side panels: cold-rolled steel SPCC 1,2mm RAL 9004                                                                                                                                                                                                                                                                                                                                                                                                                                  |  |  |  |  |
| Static load:            | 70 kg                                                                                                                                                                                                                                                                                                                                                                                                                                                                                 |  |  |  |  |
| Use:                    | inside, IP20                                                                                                                                                                                                                                                                                                                                                                                                                                                                          |  |  |  |  |
| Notes:                  | <ul> <li>adjustable distance between front and rear RACK rails (range - see point 5)</li> <li>ventilation holes in the top panel (2 x 105x105mm - mounting dimensions)</li> <li>cable ducts in the top and bottom panel (340x54mm)</li> <li>lockable front door – repeatable code (2 keys included)</li> <li>possibility of reverse front door – opening left/right</li> <li>side panels - lock assembly possible - RAZB16 (additional equipment)</li> <li>fully assembled</li> </ul> |  |  |  |  |
| Declarations, warranty: | RoHS, 12 months from the date of purchase                                                                                                                                                                                                                                                                                                                                                                                                                                             |  |  |  |  |