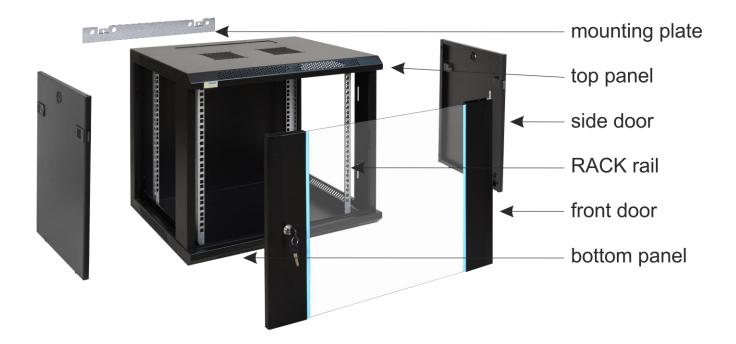

> <li>lockable front door – repeatable code (2 keys included)</li> <li>possibility of reverse front door – opening left/right</li> <li>side panels - lock assembly possible - RAZB16 (additional equipment)</li> <li>fully assembled</li> </ul> |  |  |  |  |
| Declarations, warranty: | RoHS, 12 months from the date of purchase                                                                                                                                                                                                                                                                                                                                                                                                                                             |  |  |  |  |

## 3. Structure of the cabinet.



EN





## 4. Components

| Num<br>ber | Component                   | Amou<br>nt | Foto    | Num<br>ber | Component                       | Amou<br>nt | Foto |
|------------|-----------------------------|------------|---------|------------|---------------------------------|------------|------|
| 1          | RACK<br>cabinet             | 1 pcs      |         | 4          | M6x12<br>Phillips<br>screw      | 12 pcs     |      |
| 2          | mounting<br>plate           | 1 pcs      | ana dat | 5          | M6 nut<br>("cage nut")          | 12 pcs     | Ø    |
| 3          | M5 nut,<br>spring<br>washer | 2 pcs      |         | 6          | Cross and<br>hex<br>screwdriver | 1 pcs      | M    |

# 5. RACK 19" profiles- change of spacing





6. Assembly of RACK cabinet Choose appropriate mo